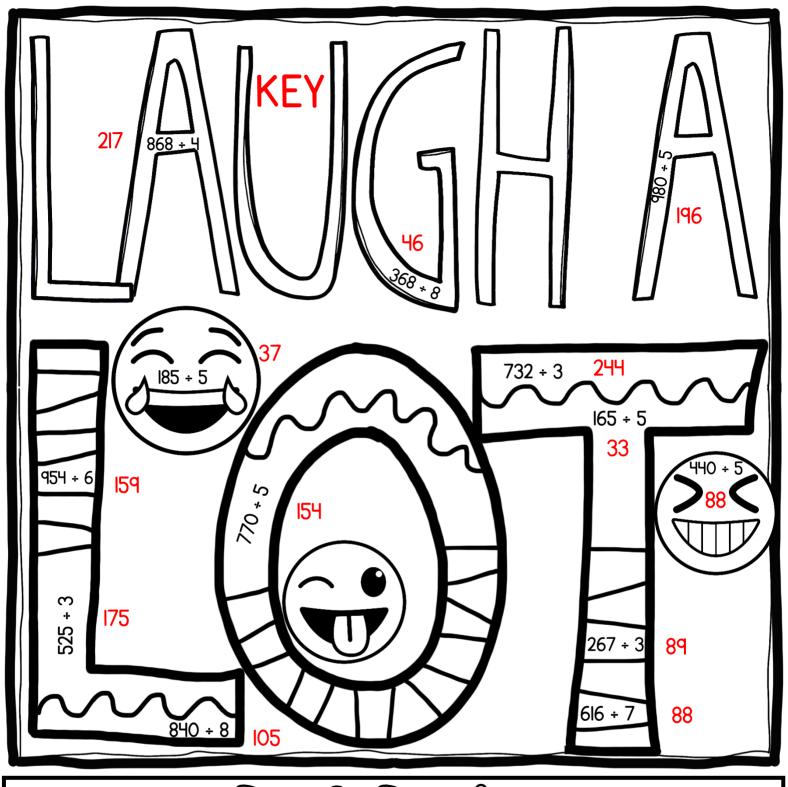

| 196,33,154 | 37,244,105       | 217,89 | 46,88        | 175,159     |
|------------|------------------|--------|--------------|-------------|
| orange     | fuchsia or black | green  | gray or blue | pink or red |