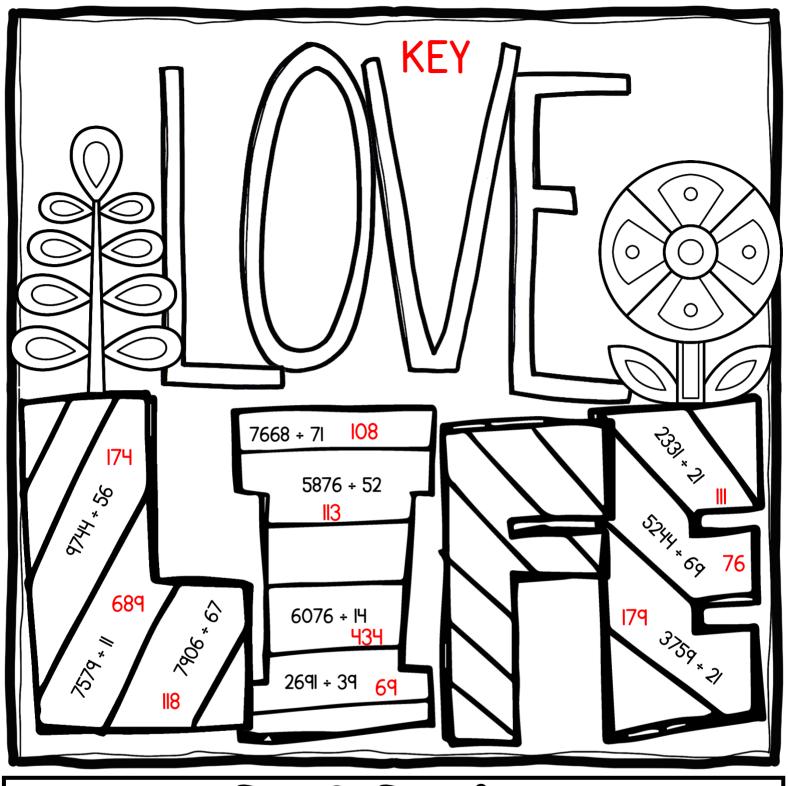

| aa9,1a1,133 | 59,98,135        | 131,105,54 | 168,86,171   | 88,108          |
|-------------|------------------|------------|--------------|-----------------|
| light green | purple or yellow | blue       | green or red | orange or black |

| 174,108        | 111,179        | 689,434     | 118,69          | 76,113       |
|----------------|----------------|-------------|-----------------|--------------|
| pink or orange | yellow or blue | light green | green or purple | red or black |