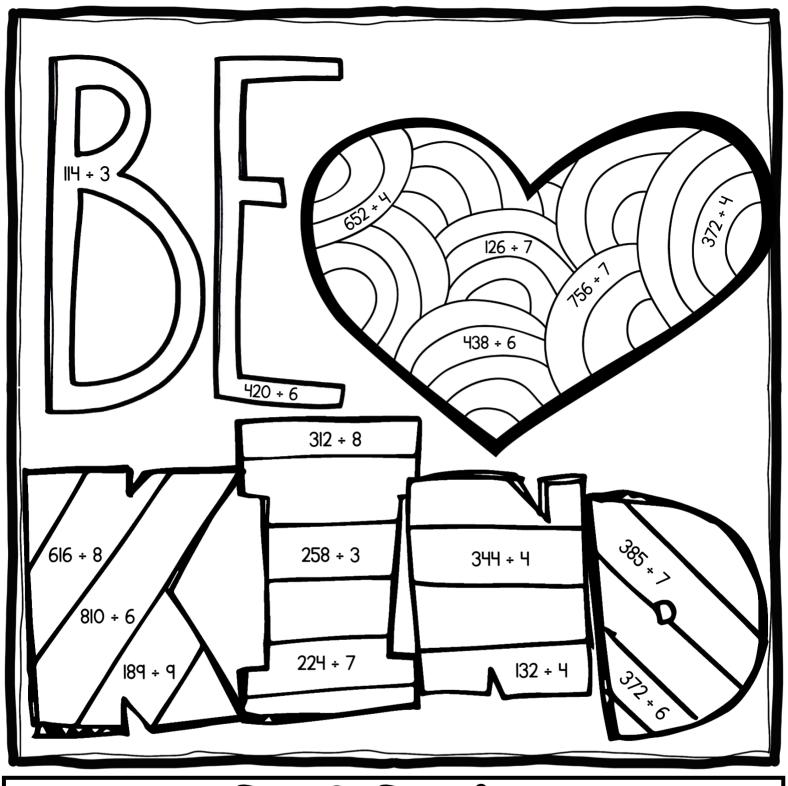

#### Hi Teacher!

This set of 5 Do and Design Division Color by Number Pages is created to help students practice mastery of facts and mindfulness at the same time! Each activity features positive words or phrases that encourage happiness and a growth mindset. There are several division problems on each page. Using a color code, students get creative as they shade in and/or draw a design in spaces containing facts. Afterwards, they color the rest of the picture in colors of their choice. After checking their work, students may also cut off the top and keep the message in a notebook or even take it home and hang it in their rooms!

## EXAMPLE

Solve each problem. Use the code to choose a color. Use the color to shade in or draw a design (such as dots, zig zag lines, wavy lines, swirls, etc.) in the space. Then, color the rest of the picture!