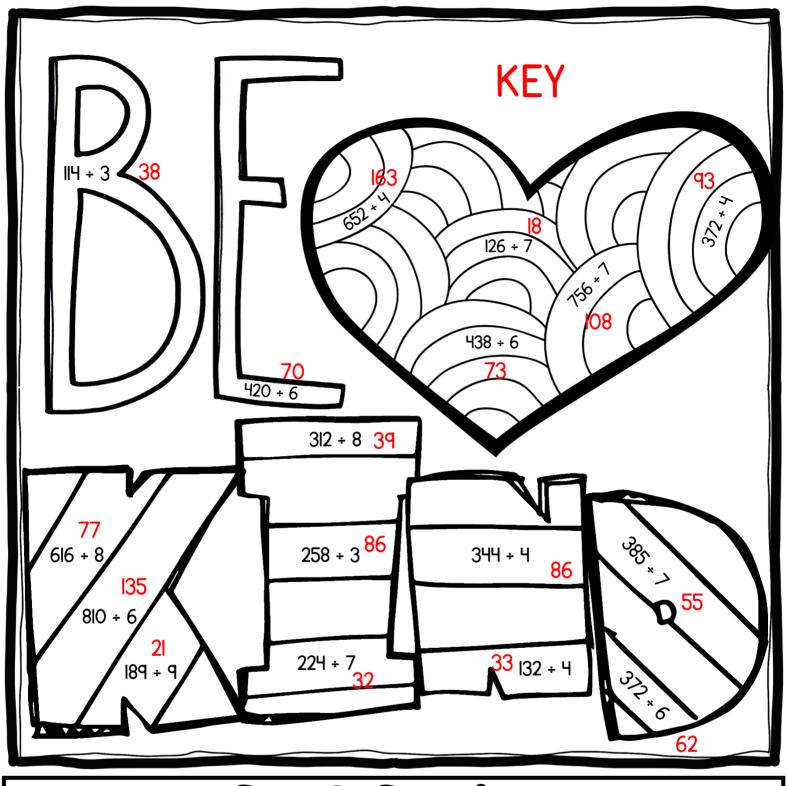

| 163,70,77,73 | 135,18,62   | 38,108,32  | 93,55,33       | 86,21,39        |
|--------------|-------------|------------|----------------|-----------------|
| yellow       | red or pink | light blue | purple or blue | green or orange |

© 2017 Ford's Board Long Division Picture #1

| 163,70,77,73 | 135,18,62   | 38,108,32  | 93,55,33       | 86,21,39        |
|--------------|-------------|------------|----------------|-----------------|
| yellow       | red or pink | light blue | purple or blue | green or orange |