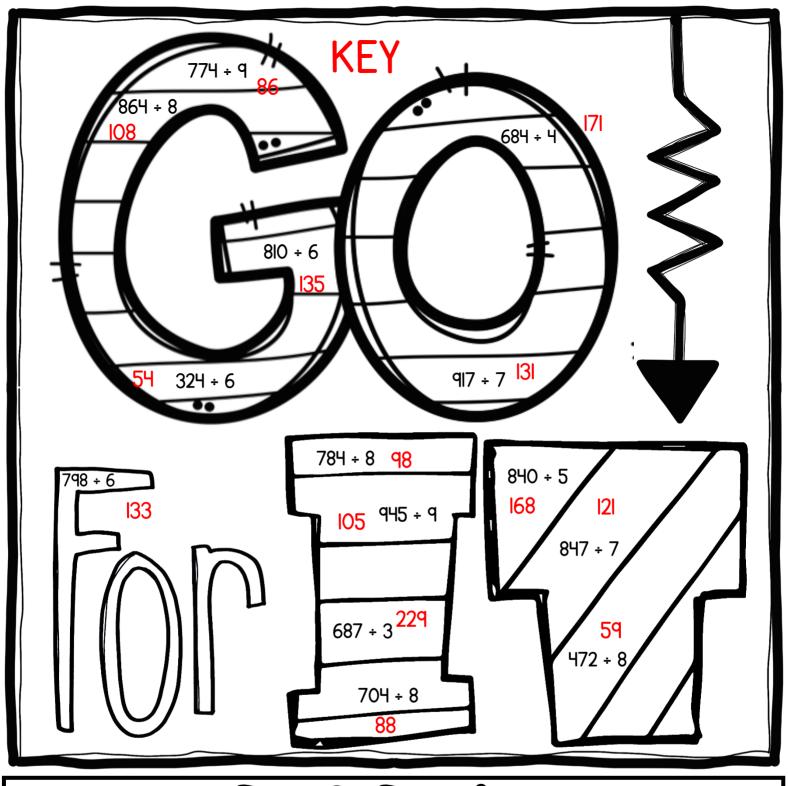

© 2017 Ford's Board Long Division Picture #1

| 163,70,77,73 | 135,18,62   | 38,108,32  | 93,55,33       | 86,21,39        |
|--------------|-------------|------------|----------------|-----------------|
| yellow       | red or pink | light blue | purple or blue | green or orange |

| 174,108        | 111,179        | 689,434     | 118,69          | 76,113       |
|----------------|----------------|-------------|-----------------|--------------|
| pink or orange | yellow or blue | light green | green or purple | red or black |