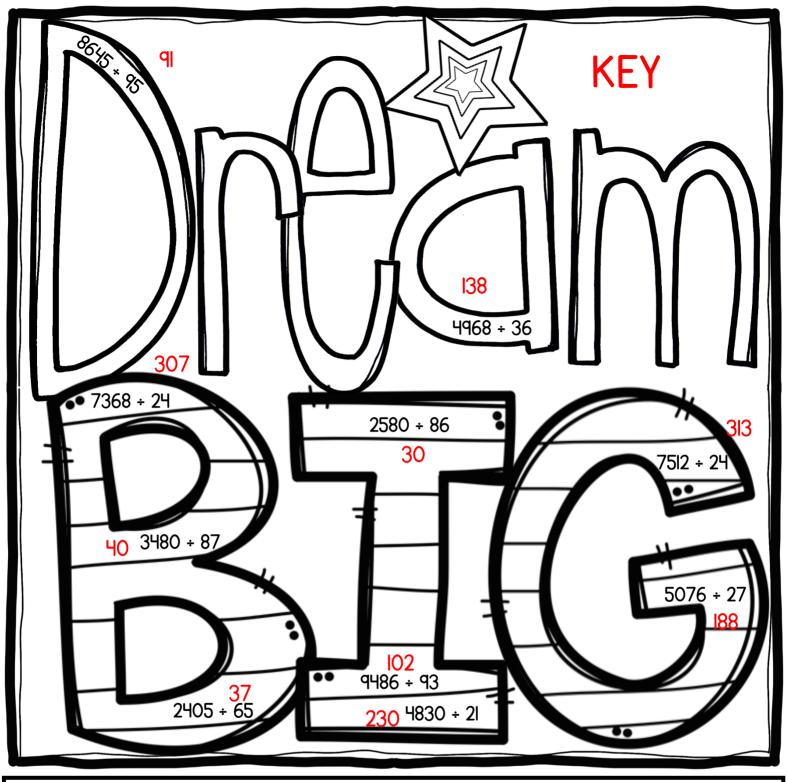

| 138,188       | 30,230 | 91,40       | 313,307         | 102,37 |
|---------------|--------|-------------|-----------------|--------|
| pink or brown | green  | blue or red | black or purple | orange |