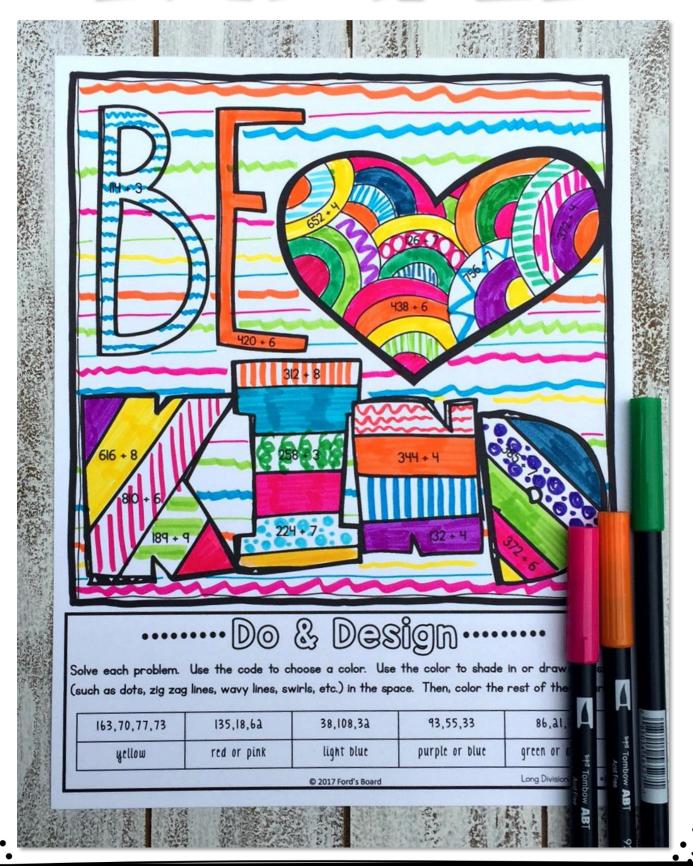

## EXAMPLE

Solve each problem. Use the code to choose a color. Use the color to shade in or draw a design (such as dots, zig zag lines, wavy lines, swirls, etc.) in the space. Then, color the rest of the picture!

| 163,70,77,73 | 135,18,62   | 38,108,32  | 93,55,33       | 86,21,39        |
|--------------|-------------|------------|----------------|-----------------|
| yellow       | red or pink | light blue | purple or blue | green or orange |

© 2017 Ford's Board Long Division Picture #1

| 163,70,77,73 | 135,18,62   | 38,108,32  | 93,55,33       | 86,21,39        |
|--------------|-------------|------------|----------------|-----------------|
| yellow       | red or pink | light blue | purple or blue | green or orange |