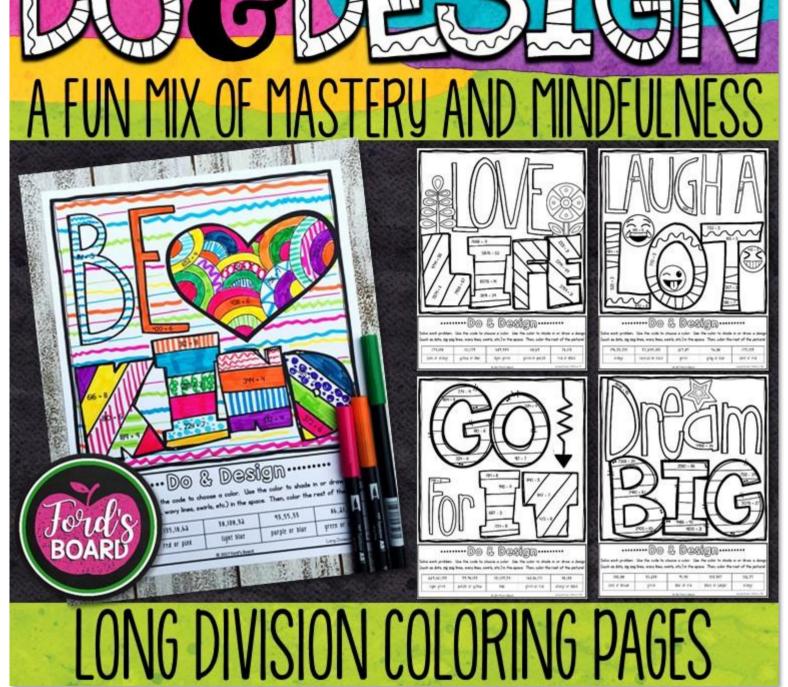

#### Hi Teacher!

This set of 5 Do and Design Division Color by Number Pages is created to help students practice mastery of facts and mindfulness at the same time! Each activity features positive words or phrases that encourage happiness and a growth mindset. There are several division problems on each page. Using a color code, students get creative as they shade in and/or draw a design in spaces containing facts. Afterwards, they color the rest of the picture in colors of their choice. After checking their work, students may also cut off the top and keep the message in a notebook or even take it home and hang it in their rooms!

## EXAMPLE

Solve each problem. Use the code to choose a color. Use the color to shade in or draw a design (such as dots, zig zag lines, wavy lines, swirls, etc.) in the space. Then, color the rest of the picture!

| 163,70,77,73 | 135,18,62   | 38,108,32  | 93,55,33       | 86,21,39        |
|--------------|-------------|------------|----------------|-----------------|
| yellow       | red or pink | light blue | purple or blue | green or orange |

© 2017 Ford's Board Long Division Picture #1

| 163,70,77,73 | 135,18,62   | 38,108,32  | 93,55,33       | 86,21,39        |
|--------------|-------------|------------|----------------|-----------------|
| yellow       | red or pink | light blue | purple or blue | green or orange |