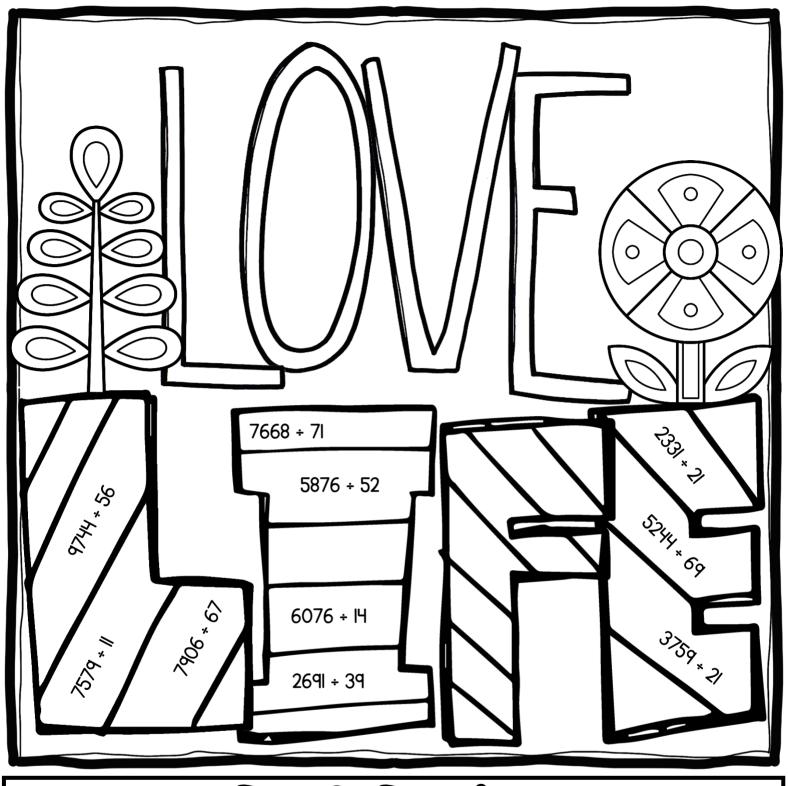

| aa9,1a1,133 | 59,98,135        | 131,105,54 | 168,86,171   | 88,108          |
|-------------|------------------|------------|--------------|-----------------|
| light green | purple or yellow | blue       | green or red | orange or black |