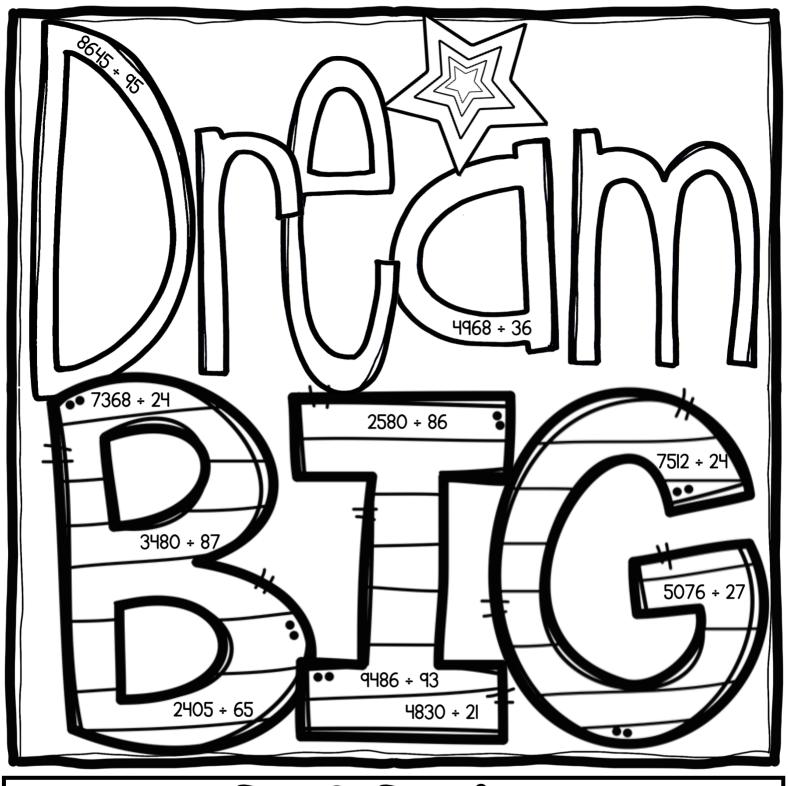

| 138,188       | 30,230 | 91,40       | 313,307         | 102,37 |
|---------------|--------|-------------|-----------------|--------|
| pink or brown | green  | blue or red | black or purple | orange |